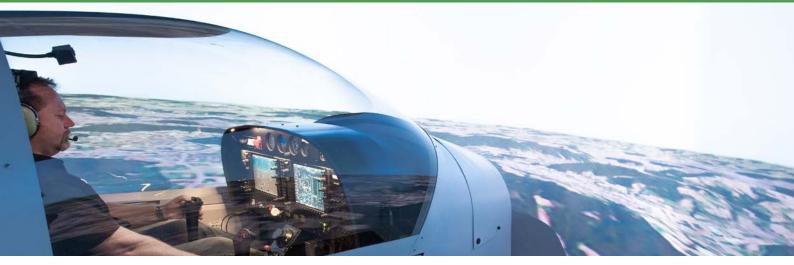

### DA42 FNPTII - Original Garmin 1000

### Features of the S812D FNPT II Diamond DA-42:

- Totally Integrated System
- Original Garmin G1000 hardware
- Dual Pilot Electro-Mechanical Dynamic Control Loading Yoke and Pedals
- Twin Engine Piston Aircraft Configuration based on Diamond DA-42
- Fully integrated GFC700 autopilot capability with flight director and navigation coupling to GPS and VORs
- + External projected visuals with up to 200° x  $46^\circ\,\text{FOV}$
- Full integrated enclosed Instructor Station
- Full Size Cockpit enclosure with perspex glass canopy
- 2 years full warranty
- Graphical instructor's station
- Easy maintenance