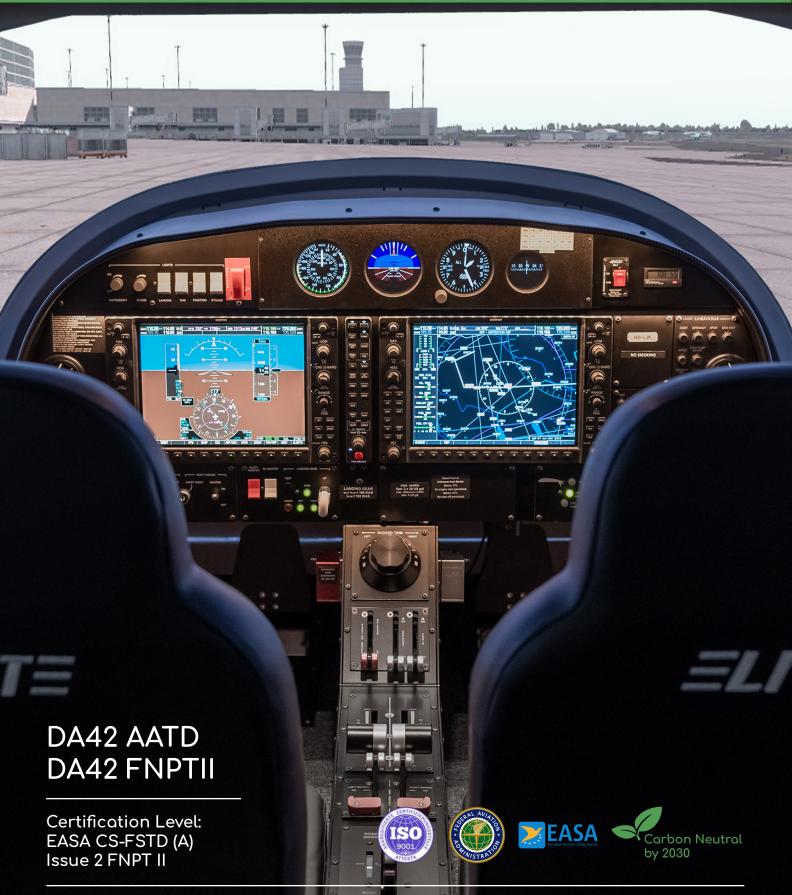

### DA-42 - Garmin style Trainer - FAA Approved

#### Features of the ELITE DA-42 Diamond DA42 Open Cockpit AATD with E1000 instrumentation

- ELITE DA42 style stick control
- ELITE heavy duty pedals
- Fully integrated replica G1000 with GFC700 autopilot function
- DA42 generic switches panel and throttle
- ELITE industrial grade Host computer system with WIN10 LTSC
- External Visual screen 3 x 65" LCD screens
- Meets FAA AATD approval specifications
- Lockheed Martin P3D visual system incl. license

#### The Elite PI-42:

- Train your students
- to use a Garmin • Upgradable to FNPTII
- 4m HD Curved visual
- <u>Excellent Mark</u>eting Tool