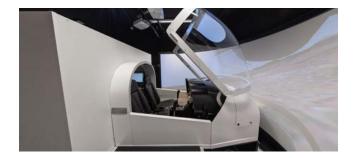

### Features of the S812D FNPT II Diamond DA-42:

- Totally Integrated System
- Original Garmin G1000 hardware
- Dual Pilot Electro-Mechanical Dynamic Control Loading Yoke and Pedals
- Twin Engine Piston Aircraft Configuration based on Diamond DA-42
- Fully integrated GFC700 autopilot capability with flight director and navigation coupling to GPS and VORs
- + External projected visuals with up to 200° x  $46^\circ\,\text{FOV}$
- Full integrated enclosed Instructor Station
- Full Size Cockpit enclosure with perspex glass canopy
- 2 years full warranty
- Graphical instructor's station
- Easy maintenance