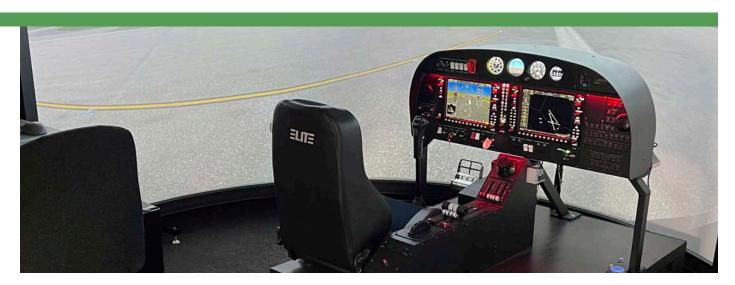

### The Elite DA42 FNPT II:

- Real Garmin 1000
- 4m HD Curved visual
- Cockpit Shell
- Easy syllabus integration
- Top profit Generator

0.

### DA42 FNPTII - Original Garmin 1000

### Features of the S812D FNPT II Diamond DA-42:

- Totally Integrated System
- Original Garmin G1000 hardware
- Dual Pilot Electro-Mechanical Dynamic Control Loading Yoke and Pedals
- Twin Engine Piston Aircraft Configuration based on Diamond DA-42
- Fully integrated GFC700 autopilot capability with flight director and navigation coupling to GPS and VORs
- + External projected visuals with up to 200° x  $46^\circ\,\text{FOV}$
- Full integrated enclosed Instructor Station
- Full Size Cockpit enclosure with perspex glass canopy
- 2 years full warranty
- Graphical instructor's station
- Easy maintenance