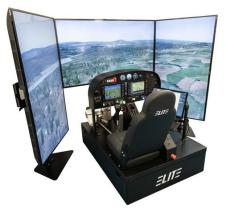

### DA-42 - Garmin style Trainer - FAA Approved

#### Features of the ELITE DA-42 Diamond DA42 Open Cockpit AATD with E1000 instrumentation

- ELITE DA42 style stick control
- ELITE heavy duty pedals
- Fully integrated replica G1000 with GFC700 autopilot function
- DA42 generic switches panel and throttle
- ELITE industrial grade Host computer system with WIN10 LTSC
- External Visual screen 3 x 65" LCD screens
- Meets FAA AATD approval specifications
- Lockheed Martin P3D visual system incl. license

### Optional upgrades

- Control Loading
- Enclosed Instructor Cabin
- Curved Visual With Laser Projectors