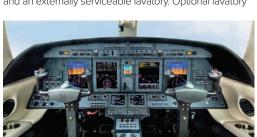

#### **ELEVATED FEATURES**

Features normally reserved for large jets include electrically heated windscreens, single-point refueling and an externally serviceable lavatory. Optional lavatory

sink and vanity for convenience or additional storage. Seating configurations accommodate up to 11 occupants and include a refreshment center, stowable executive and slimline tables and an optional folding seatback design that supports various mission needs while delivering ease and comfort.