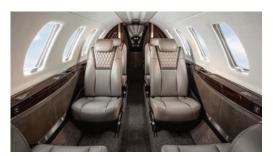

#### **ELEVATED FEATURES**

Features normally reserved for large jets include electrically heated windscreens, single-point refueling and an externally serviceable lavatory. Optional lavatory

sink and vanity for convenience or additional storage. Seating configurations accommodate up to 11 occupants and include a refreshment center, stowable executive and slimline tables and an optional folding seatback design that supports various mission needs while delivering ease and comfort.

#### CABIN ENHANCEMENTS

Elegant finishes and amenities like **CoolView® skylights**, upgraded swivel seating and **wireless cabin management** make your journey more comfortable and enjoyable.