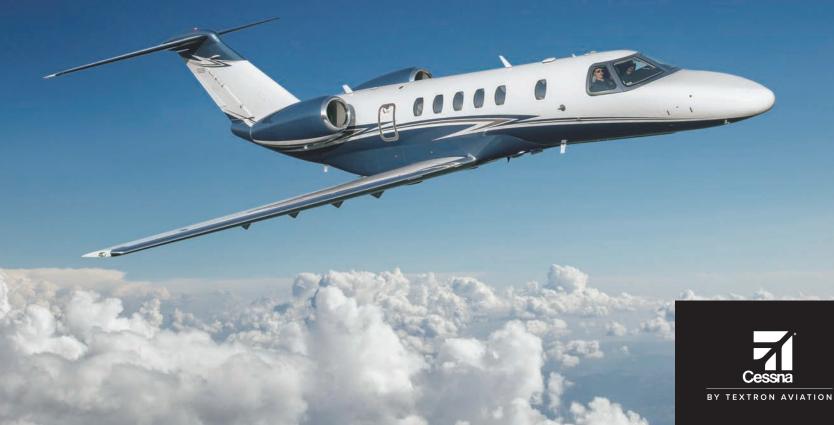

CITATION CJ4 GEN2

# SUCCESS IS IN THE DETAILS

## CITATION CJ4 GEN2

Scan to explore more.

Success is not a destination. It's the foundation. Expertly designed and exquisitely crafted, the Cessna® Citation® CJ4® Gen $2^{\text{TM}}$  jet combines a comfortable, state-of-the-art cabin with generous range, speed and payload. It's the ultimate single-pilot jet, designed for a new generation of business leaders and leisure travelers.